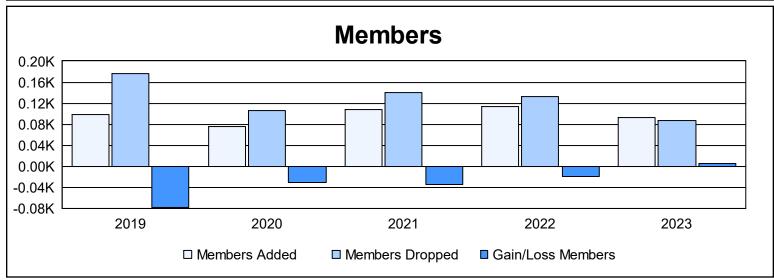

District 14 M As of June 2023 Cumulative

| Year      | New<br>Clubs | Dropped<br>Clubs | Gain/<br>Loss<br>Clubs | New<br>Members | Charter<br>Members | Reinstate<br>Members | Transfer<br>Members | Total<br>Member<br>Added | Total<br>Members<br>Dropped | Gain/<br>Loss<br>Members |
|-----------|--------------|------------------|------------------------|----------------|--------------------|----------------------|---------------------|--------------------------|-----------------------------|--------------------------|
| 2018-2019 | 0            | 3                | -3                     | 86             | 3                  | 4                    | 5                   | 98                       | 177                         | -79                      |
| 2019-2020 | 0            | 1                | -1                     | 66             | 1                  | 8                    | 0                   | 75                       | 106                         | -31                      |
| 2020-2021 | 1            | 2                | -1                     | 77             | 24                 | 1                    | 5                   | 107                      | 141                         | -34                      |
| 2021-2022 | 0            | 2                | -2                     | 93             | 1                  | 9                    | 10                  | 113                      | 132                         | -19                      |
| 2022-2023 | 0            | 0                | 0                      | 92             | 0                  | 1                    | 0                   | 93                       | 87                          | 6                        |
| Average   | 0            | 2                | -1                     | 83             | 6                  | 5                    | 4                   | 97                       | 129                         | -31                      |